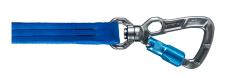

## TRIPLE ACTION CARABINERS

The perfect combination of safety and functionality for protecting users on climbing walls. Our triple-action carabiners are auto-locking and mounted on a swivel to prevent the webbing from becoming twisted. This swivel ensures optimal retraction, while also extending the lifespan of the webbing.

### **HOW TRIPLE ACTION WORKS:**

- 1) Slide the metal collar down
- (2) Twist the collar
- (3) Push inwards to open the gate

Once the collar is released, the carabiner will snap shut, automatically locking into place. Recommended facilities: Climbing gyms and rec centers