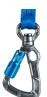

### **ALUMINUM TRIPLE ACTION CARABINER**

- Lighter than steel
- Full-strength attachment point for optional backup
- Ideal for outdoor use and corrosive environments